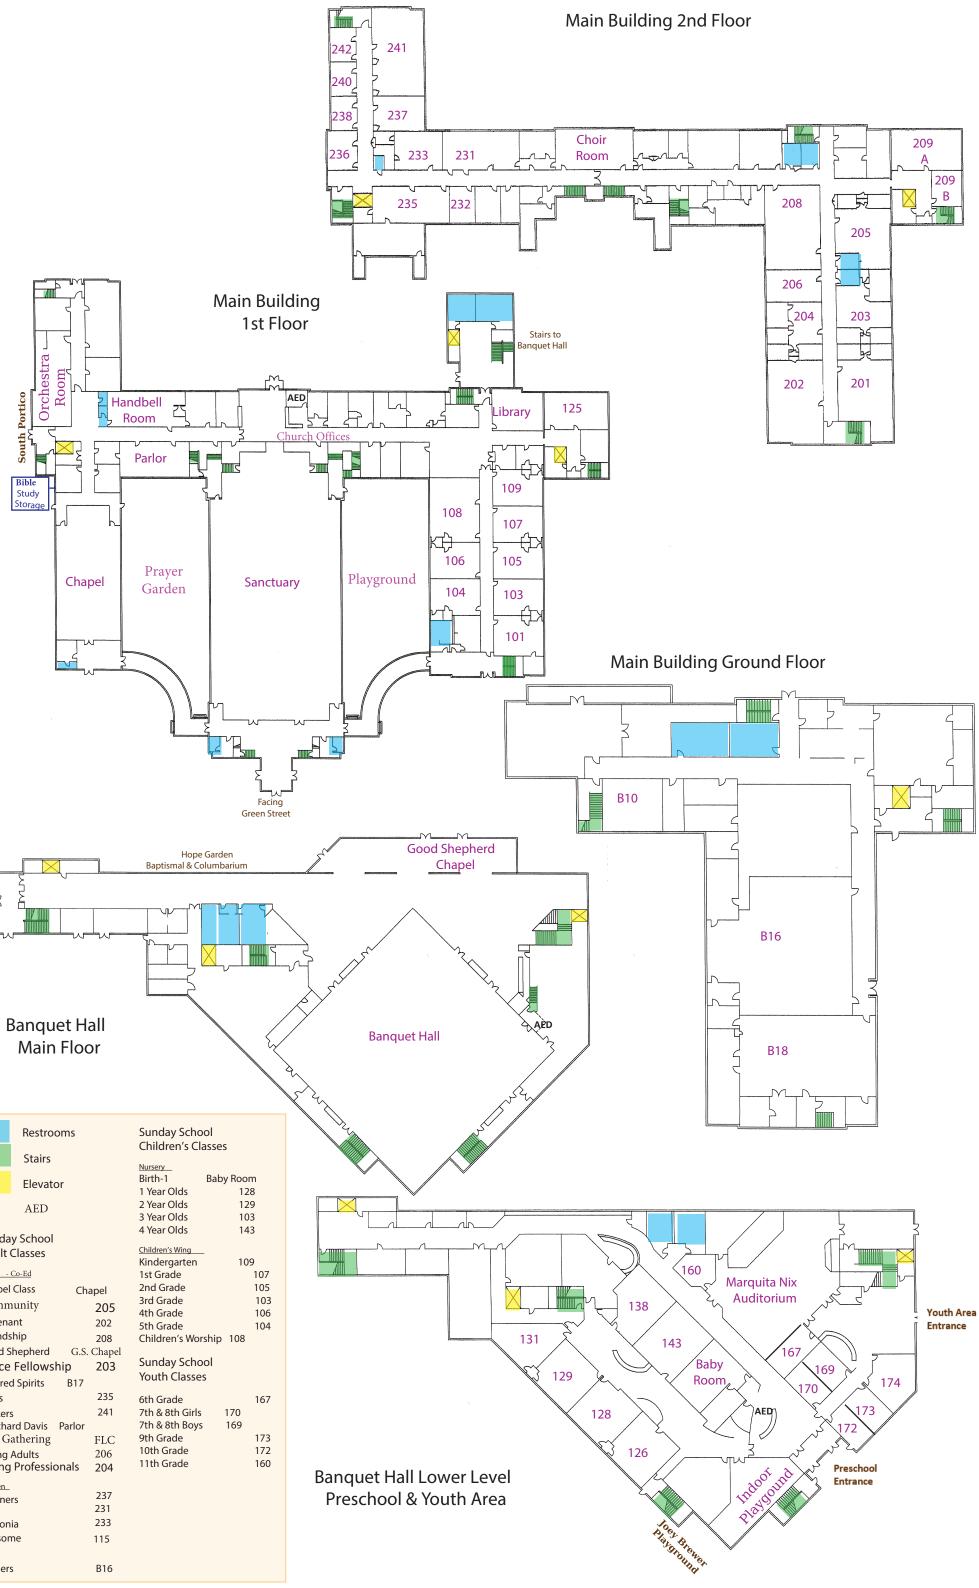

|                         |        | <u>Nursery</u>  |          |
|-------------------------|--------|-----------------|----------|
| Elevator                |        | Birth-1         | Baby Ro  |
| Lievator                |        | 1 Year Olds     | 1        |
| AED                     |        | 2 Year Olds     | 1        |
|                         |        | 3 Year Olds     | 1        |
| Sunday School           |        | 4 Year Olds     | 1        |
| Sunday School           |        | Children's Wing |          |
| Adult Classes           |        | Kindergarten    | . 1      |
| Adult - Co-Ed           |        | 1st Grade       |          |
| Chapel Class Cha        | apel   | 2nd Grade       |          |
|                         | •      | 3rd Grade       |          |
| Community               | 205    | 4th Grade       |          |
| Covenant                | 202    | 5th Grade       |          |
| Friendship              | 208    | Children's Wor  | ship 108 |
| Good Shepherd G.S.      | Chapel |                 |          |
| Grace Fellowship        | 203    | Sunday Scho     |          |
| Kindred Spirits B17     |        | Youth Classes   | 5        |
| Oasis                   | 235    | 6th Grade       |          |
| Seekers                 | 241    | 7th & 8th Girls | 170      |
| T. Richard Davis Parlor | 241    | 7th & 8th Boys  | 169      |
| The Gathering           | ELC    | 9th Grade       | 105      |
| U                       | FLC    | 10th Grade      |          |
| Young Adults            | 206    | 11th Grade      |          |
| Young Professionals     | 204    | i i i i oi dae  |          |
| <u>Women</u>            |        |                 |          |
| Gleaners                | 237    |                 |          |
| Joy                     | 231    |                 |          |
| Koinonia                | 233    |                 |          |
| Winsome                 | 115    |                 |          |
| Men                     |        |                 |          |
| Anglers                 | B16    |                 |          |
|                         |        |                 |          |